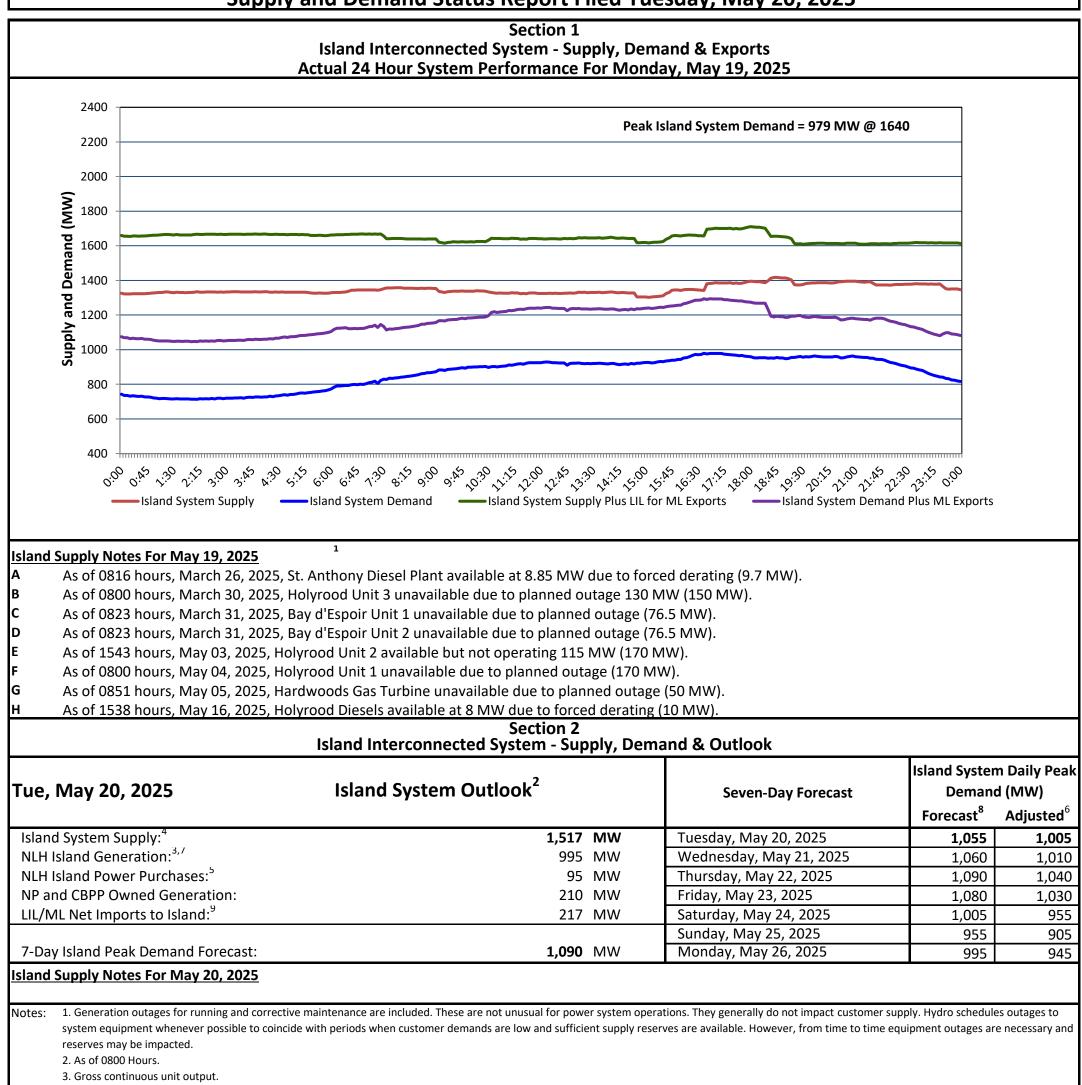

| Section 3<br>Island Peak Demand and Exports Information<br>Previous Day Actual Peak and Current Day Forecast Peak |                                                                            |                                           |                             |
|-------------------------------------------------------------------------------------------------------------------|----------------------------------------------------------------------------|-------------------------------------------|-----------------------------|
| Mon, May 19, 2025                                                                                                 | Island Peak Demand <sup>10</sup>                                           | 16:40                                     | 979 MW                      |
|                                                                                                                   | Exports at Peak                                                            |                                           | 315 MW                      |
|                                                                                                                   | LIL Net Imports to Island                                                  |                                           | 1,340 MWh                   |
| ue, May 20, 2025                                                                                                  | Forecast Island Peak Demand                                                |                                           | 1,055 MW                    |
| Notes: 10. Island Demand is supplied b<br>Power, DLP).                                                            | y NLH generation and purchases, LIL Imports plus generation owned and oper | rated by Newfoundland Power and Corner Br | ook Pulp & Paper (Deer Lake |